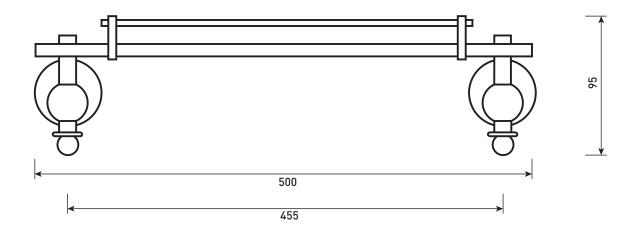

Technical Data Sheet

Range: Accessories

Type: Traditional Glass Shelf

Code: TAC007

**Version/Date:** v1 6/16

<u>Information:</u> Chrome on Brass Finishes:

Chrome

<u>Guarantee/Aftercare:</u> During installation extra care must be taken to avoid damaging the fittings. We provide a guarantee against faulty manufacture or materials (excluding serviceable parts), providing they have been installed, cared for and used in accordance with our instructions and good plumbing practice.