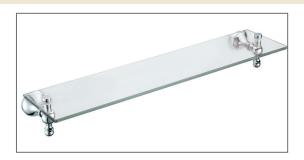

Technical Data Sheet

Range: Accessories

Type: Traditional Glass Shelf

Code: TAC007

**Version/Date:** v1 6/16

<u>Information:</u> Chrome on Brass Finishes:

Chrome

<u>Guarantee/Aftercare:</u> During installation extra care must be taken to avoid damaging the fittings. We provide a guarantee against faulty manufacture or materials (excluding serviceable parts), providing they have been installed, cared for and used in accordance with our instructions and good plumbing practice.