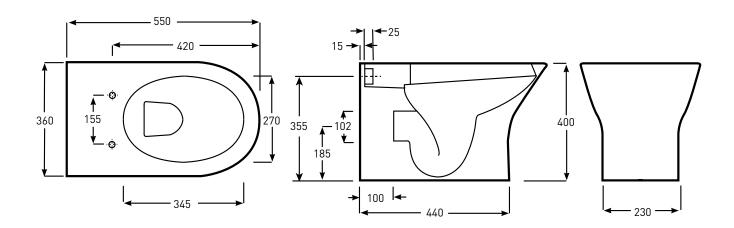

In line with the CE standards for this type of product, there may be a manufacturers tolerance of approximately +/- 2% on the overall dimensions and finish on these products. As per our terms and conditions of guarantee, we cannot be held responsible for the use of dimensions shown for first fix without the actual products on site. All dimensions stated are nominal and are subject to manufacturing tolerances.