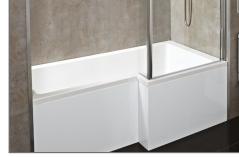

Finishes:

White

Information: Capacity 255L Overall height inc screen: 204cm System 1 & 2 can be added to this bath.

<u>Guarantee/Aftercare</u>: During installation extra care must be taken to avoid damaging the fittings. We provide a guarantee against faulty manufacture or materials (excluding serviceable parts), providing they have been installed, cared for and used in accordance with our instructions and good plumbing practice. All products installed in a commercial environment carry a 12 month guarantee. We cannot be held responsible for the use of incorrect dimensions shown for first fix without the actual products on site. In line with the CE standards for this type of product, there may be a manufacturers tolerance of approximately +/- 2% on the overall dimensions