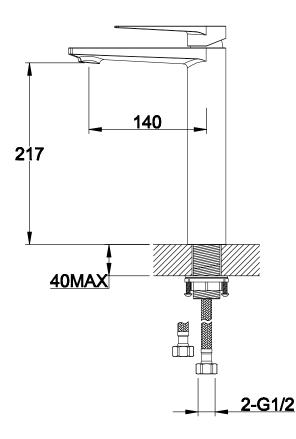

Technical Data Sheet

Range: Brassware

Type: ET Tall Basin Mono

Code: ET005

Version/Date: v1 09/16

<u>Information:</u>

Finishes:

<u>Guarantee/Aftercare</u>: During installation extra care must be taken to avoid damaging the fittings. We provide a guarantee against faulty manufacture or materials (excluding serviceable parts), providing they have been installed, cared for and used in accordance with our instructions and good plumbing practice. We recommend that all brassware is installed to allow access to serviceable parts as we cannot accept responsibility in the event that access is required.