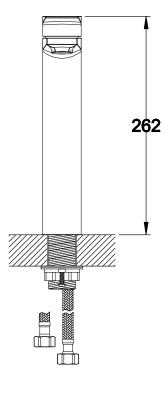

Technical Data Sheet

Range: Brassware

Type: ET Tall Basin Mono

Code: ET005

Version/Date: v1 09/16

<u>Information:</u>

Finishes:

<u>Guarantee/Aftercare</u>: During installation extra care must be taken to avoid damaging the fittings. We provide a guarantee against faulty manufacture or materials (excluding serviceable parts), providing they have been installed, cared for and used in accordance with our instructions and good plumbing practice. We recommend that all brassware is installed to allow access to serviceable parts as we cannot accept responsibility in the event that access is required.