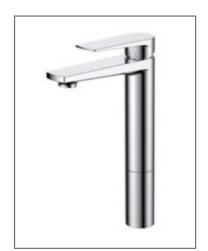

Technical Data Sheet

Range: Brassware

Type: ET Tall Basin Mono

Code: ET005

Version/Date: v1 09/16

<u>Information:</u>

Finishes:

<u>Guarantee/Aftercare</u>: During installation extra care must be taken to avoid damaging the fittings. We provide a guarantee against faulty manufacture or materials (excluding serviceable parts), providing they have been installed, cared for and used in accordance with our instructions and good plumbing practice. We recommend that all brassware is installed to allow access to serviceable parts as we cannot accept responsibility in the event that access is required.