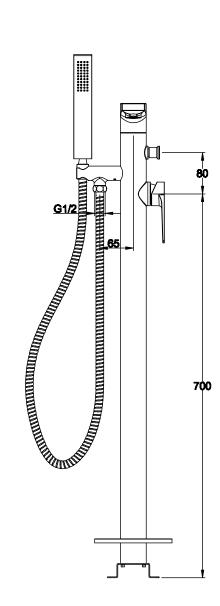

Range: Brassware

Type: ET Freestanding Bath Mixer

Code: ET020

Version/Date: v1 09/16

Information: Finishes:

<u>Guarantee/Aftercare</u>: During installation extra care must be taken to avoid damaging the fittings. We provide a guarantee against faulty manufacture or materials (excluding serviceable parts), providing they have been installed, cared for and used in accordance with our instructions and good plumbing practice. We recommend that all brassware is installed to allow access to serviceable parts as we cannot accept responsibility in the event that access is required.