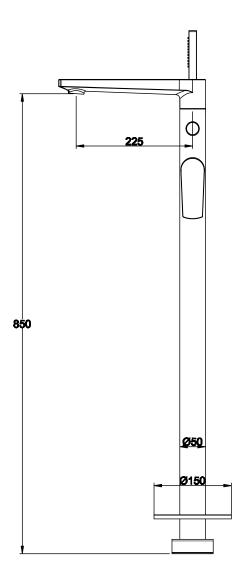

Range: Brassware

Type: ET Freestanding Bath Mixer

Code: ET020

Version/Date: v1 09/16

Information: Finishes:

<u>Guarantee/Aftercare</u>: During installation extra care must be taken to avoid damaging the fittings. We provide a guarantee against faulty manufacture or materials (excluding serviceable parts), providing they have been installed, cared for and used in accordance with our instructions and good plumbing practice. We recommend that all brassware is installed to allow access to serviceable parts as we cannot accept responsibility in the event that access is required.