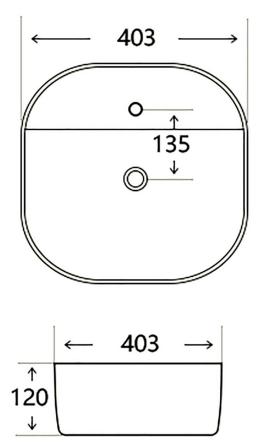

 In line with the CE standards for this type of product, there may be a manufacturers tolerance of approximately +/- 2% on the overall dimensions and finish on these products. As per our terms and conditions of guarantee, we cannot be held responsible for the use of dimensions shown for first fix without the actual products on site. All dimensions stated are nominal and are subject to manufacturing tolerances.

Notes: Drawings may not be to scale. All dimensions in mm unless otherwise stated. Information correct at time of printing but subject to change at any time.