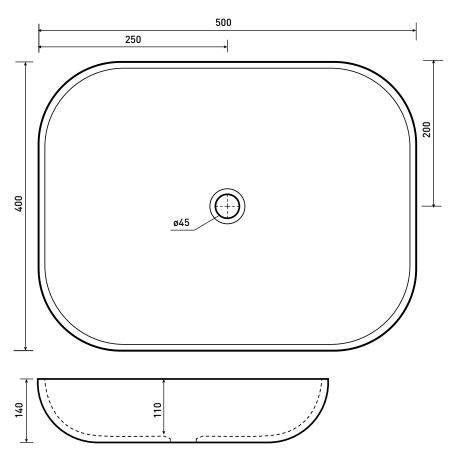

Technical Data Sheet

Range: Counter Top Basins

Type: Rectangular

Code: FB010

Version/Date: v1 03/20

| Inform | ation |
|--------|-------|
| Ceram  | ic    |

Guarantee/Aftercare: During installation extra care must be taken to avoid damaging the fittings. We provide a guarantee against faulty manufacture or materials (excluding serviceable parts), providing they have been installed, cared for and used in accordance with our instructions and good plumbing practice. All products installed in a commercial environment carry a 12 month guarantee. We cannot be held responsible for the use of incorrect dimensions shown for first fix without the actual products on site.

In line with the CE standards for this type of product, there may be a manufacturers tolerance of approximately +/- 2% on the overall dimensions and finish on these products. As per our terms and conditions of guarantee, we cannot be held responsible for the use of dimensions shown for first fix without the actual products on site. All dimensions stated are nominal and are subject to manufacturing tolerances.