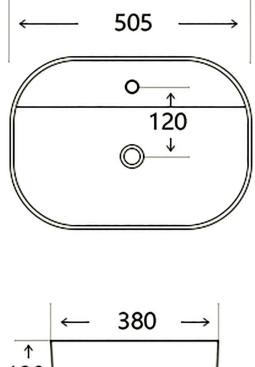

120 ↓

Information: <u>Guarantee/Aftercare:</u> During installation extra care must be taken to avoid damaging the fittings. We provide a guarantee against faulty manufacture or materials (excluding serviceable parts), providing they have been installed, cared for and used in accordance with our instructions and good plumbing practice. All products installed in a commercial environment carry a 12 month guarantee. We cannot be held responsible for the use of incorrect dimensions shown for first fix without the actual products on site. In line with the CE standards for this type of product, there may be a manufacturers tolerance of approximately +/- 2% on the overall dimensions and finish on these products. As per our terms and conditions of guarantee, we cannot be held responsible for the use of dimensions shown for first fix without the actual products on site. All dimensions stated are nominal and are subject to manufacturing tolerances.

Notes: Drawings may not be to scale. All dimensions in mm unless otherwise stated. Information correct at time of printing but subject to change at any time.