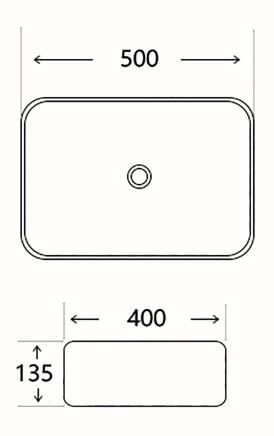

| Phoenix<br>Designed for you |                        | Sanitaryware<br>Basins - Counter Top |
|-----------------------------|------------------------|--------------------------------------|
| Technical Data Sheet        | Code:<br>Version/Date: | FB020<br>v2 03/20                    |

Notes: Drawings may not be to scale. All dimensions in mm unless otherwise stated. Information correct at time of printing but subject to change at any time.