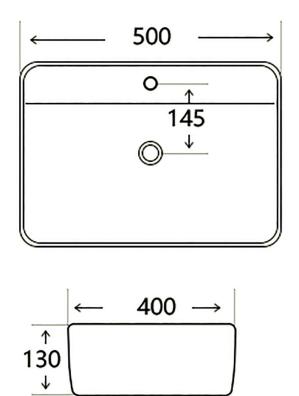

 In line with the CE standards for this type of product, there may be a manufacturers tolerance of approximately +/- 2% on the overall dimensions and finish on these products. As per our terms and conditions of guarantee, we cannot be held responsible for the use of dimensions shown for first fix without the actual products on site.
 White

Notes: Drawings may not be to scale. All dimensions in mm unless otherwise stated. Information correct at time of printing but subject to change at any time.