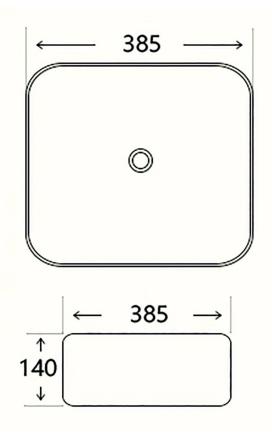

| Phoenix<br>Designed for you | Туре: | Sanitaryware<br>Basins - Counter Top |
|-----------------------------|-------|--------------------------------------|
| Technical Data Sheet        |       | FB030<br>v2 03/20                    |

Notes: Drawings may not be to scale. All dimensions in mm unless otherwise stated. Information correct at time of printing but subject to change at any time.