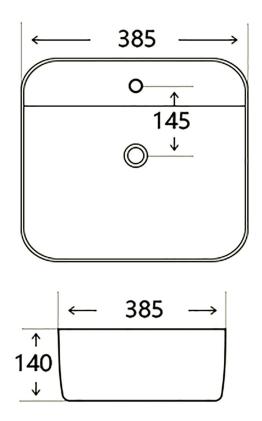

 In line with the CE standards for this type of product, there may be a manufacturers tolerance of approximately +/- 2% on the overall dimensions and finish on these products. As per our terms and conditions of guarantee, we cannot be held responsible for the use of dimensions shown for first fix without the actual products on site. All dimensions stated are nominal and are subject to manufacturing tolerances.

Notes: Drawings may not be to scale. All dimensions in mm unless otherwise stated. Information correct at time of printing but subject to change at any time.