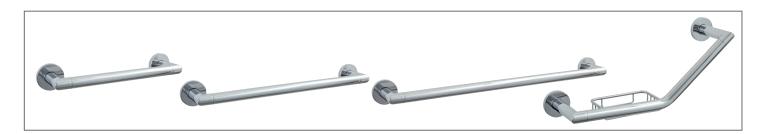

Technical Data Sheet

Range: Accessories/Ambulant

Type: Rotaia

Code: GR004 GR005 GR006 GR007

Version/Date: v1 1/17

Information:

Finishes:

Chrome