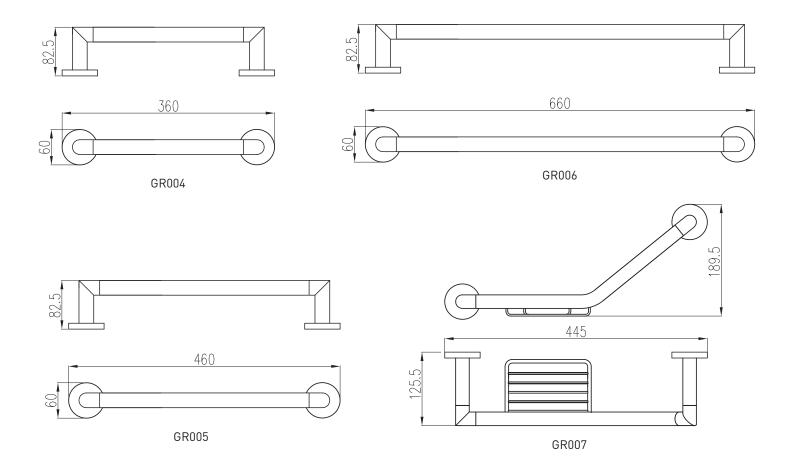

Technical Data Sheet

Range: Accessories/Ambulant

Type: Rotaia

Code: GR004 GR005 GR006 GR007

Version/Date: v1 1/17

Information:

Finishes:

Chrome