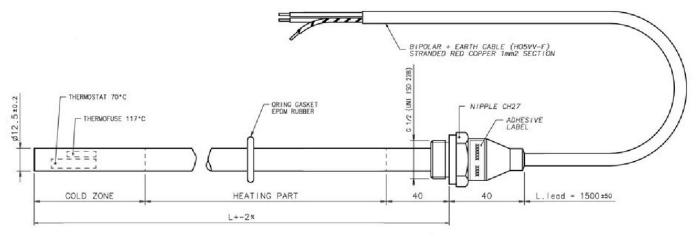

HE001-150 watt Chrome-Internal dimension is 255mm including thread HE002-300 watt Chrome-Internal dimension is 340mm including thread HE003-600 watt Chrome-Internal dimensions is 590mm including thread