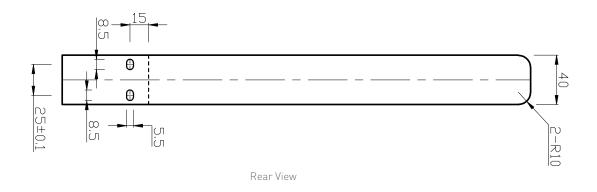

Technical Data Sheet

Range: Radiators

Type: Chrome Towel Rail

Code: HR004

Version/Date: v1 01/17

## Information:

Finishes:

Chrome

Guarantee/Aftercare: During installation extra care must be taken to avoid damaging the fittings. We provide a guarantee against faulty manufacture or materials (excluding serviceable parts), providing they have been installed, cared for and used in accordance with our instructions and good plumbing practice. All products installed in a commercial environment carry a 12 month guarantee. We cannot be held responsible for the use of incorrect dimensions shown for first fix without the actual products on site. All dimensions stated are nominal and are subject to manufacturing tolerances.