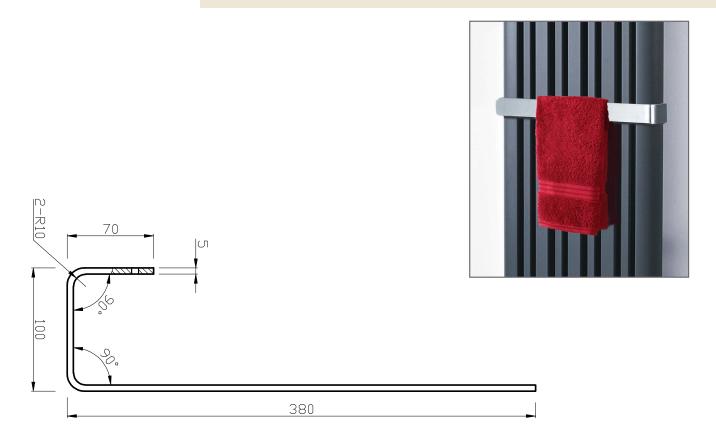

Technical Data Sheet

Range: Radiators

Type: Chrome Towel Rail

Code: HR004

Version/Date: v1 01/17

## Information:

Finishes:

Chrome

Guarantee/Aftercare: During installation extra care must be taken to avoid damaging the fittings. We provide a guarantee against faulty manufacture or materials (excluding serviceable parts), providing they have been installed, cared for and used in accordance with our instructions and good plumbing practice. All products installed in a commercial environment carry a 12 month guarantee. We cannot be held responsible for the use of incorrect dimensions shown for first fix without the actual products on site. All dimensions stated are nominal and are subject to manufacturing tolerances.