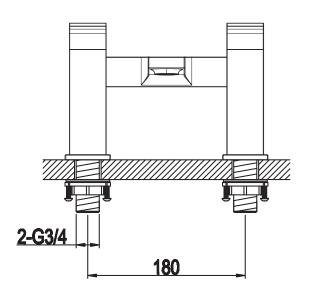

Technical Data Sheet

Range: Brassware

Type: KI Bath Filler

Code: KI013

Version/Date: v2 07/17

<u>Information:</u> <u>Finishes:</u>

<u>Guarantee/Aftercare</u>: During installation extra care must be taken to avoid damaging the fittings. We provide a guarantee against faulty manufacture or materials (excluding serviceable parts), providing they have been installed, cared for and used in accordance with our instructions and good plumbing practice. We recommend that all brassware is installed to allow access to serviceable parts as we cannot accept responsibility in the event that access is required.