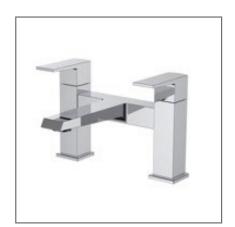

Technical Data Sheet

Range: Brassware

Type: KI Bath Filler

Code: KI013

Version/Date: v2 07/17

<u>Information:</u> <u>Finishes:</u>

<u>Guarantee/Aftercare</u>: During installation extra care must be taken to avoid damaging the fittings. We provide a guarantee against faulty manufacture or materials (excluding serviceable parts), providing they have been installed, cared for and used in accordance with our instructions and good plumbing practice. We recommend that all brassware is installed to allow access to serviceable parts as we cannot accept responsibility in the event that access is required.