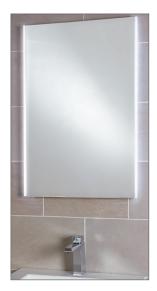

## Information:

- LED lightband technology
- Motion On/Off
- Heated Demister pad

- Mount vertical or horizontal
- Shaver socket
- IP44 rated
- A+ Energy Rating

Finishes:

<u>Guarantee/Aftercare:</u> During installation extra care must be taken to avoid damaging the fittings. We provide a guarantee against faulty manufacture or materials [excluding serviceable parts], providing they have been installed, cared for and used in accordance with our instructions and good plumbing practice.