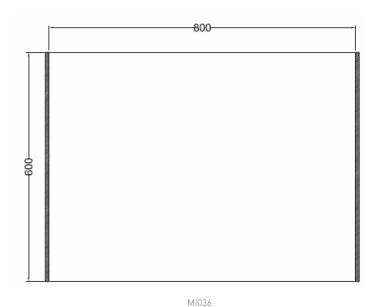

Technical Data Sheet

Range: Mirrors

Type: Mars

Code: MI035 MI036

Version/Date: v2 02/17

500

MI035