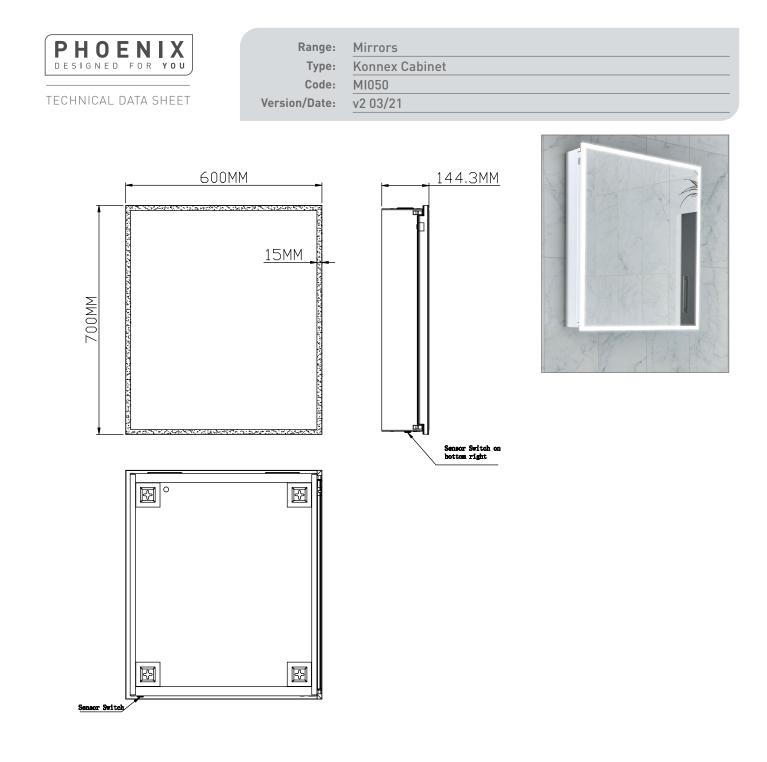

## Information:

- Motion On/off sensor
- Soft close door hinges
- Bluetooth connection
- Solid aluminium construction

- Shaver socket
- · Heated demister pad
- IP44 rated
- A+ Energy Rating

Finishes:

<u>Guarantee/Aftercare</u>: During installation extra care must be taken to avoid damaging the fittings. We provide a guarantee against faulty manufacture or materials (excluding serviceable parts), providing they have been installed, cared for and used in accordance with our instructions and good plumbing practice.