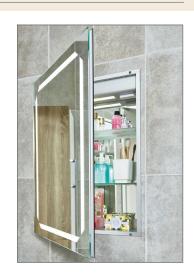

Technical Data Sheet

Range: Mirrors

Type: Solarium
Code: MI056

Version/Date: v2 01/19

## Information:

- Motion On/off sensor
- Soft close door hinges
- Shaver socket

- Heated demister pad
- IP44 rated
- A+ Energy Rating

Finishes:

Guarantee/Aftercare: During installation extra care must be taken to avoid damaging the fittings. We provide a guarantee against faulty manufacture or materials (excluding serviceable parts), providing they have been installed, cared for and used in accordance with our instructions and good plumbing practice.