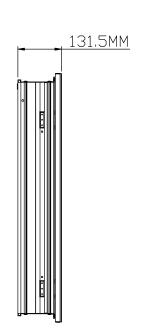

Technical Data Sheet

Range: Mirrors

Type: Solarium
Code: MI056

Version/Date: v2 01/19

## Information:

- Motion On/off sensor
- Soft close door hinges
- Shaver socket

- Heated demister pad
- IP44 rated
- A+ Energy Rating

Finishes:

Guarantee/Aftercare: During installation extra care must be taken to avoid damaging the fittings. We provide a guarantee against faulty manufacture or materials (excluding serviceable parts), providing they have been installed, cared for and used in accordance with our instructions and good plumbing practice.