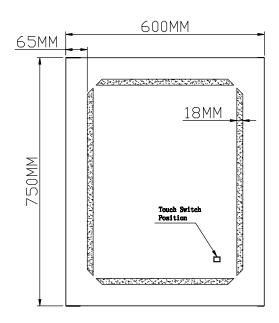

Technical Data Sheet

Range: Mirrors

Type: Solarium
Code: MI056

Version/Date: v2 01/19

## Information:

- Motion On/off sensor
- Soft close door hinges
- Shaver socket

- Heated demister pad
- IP44 rated
- A+ Energy Rating

Finishes:

Guarantee/Aftercare: During installation extra care must be taken to avoid damaging the fittings. We provide a guarantee against faulty manufacture or materials (excluding serviceable parts), providing they have been installed, cared for and used in accordance with our instructions and good plumbing practice.