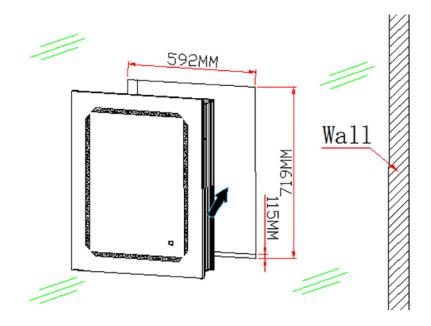

Technical Data Sheet

Range: Mirrors

Type: Solarium
Code: MI056

Version/Date: v2 01/19











## Information:

- Motion On/off sensor
- Soft close door hinges
- Shaver socket

- Heated demister pad
- IP44 rated
- A+ Energy Rating

Finishes:

Guarantee/Aftercare: During installation extra care must be taken to avoid damaging the fittings. We provide a guarantee against faulty manufacture or materials (excluding serviceable parts), providing they have been installed, cared for and used in accordance with our instructions and good plumbing practice.

Phoenix Whirlpools Ltd. Unit 8, Leeds 27 Industrial Estate, Bruntcliffe Avenue. Morley, Leeds LS27 OLL

Tel: (Sales) +44 (0)113 2012260 Fax: +44 (0)113 2012268 Email: sales@phoenix-uk.co.uk Web: www.phoenix-uk.co.uk