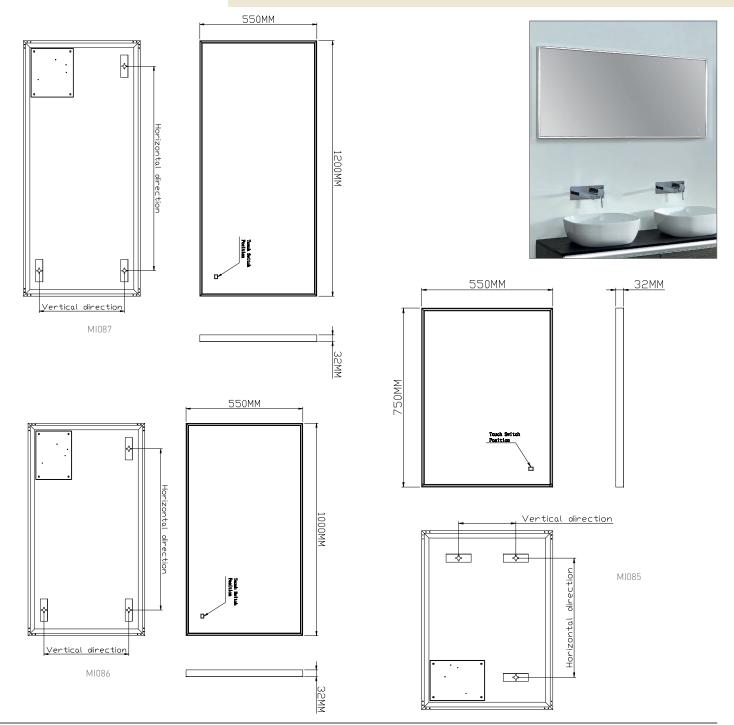

## Phoenix DESIGNED FOR YOU

Technical Data Sheet

Range: Mirrors

Type: <u>Bordo</u>
Code: <u>MI085 86 87</u>

Version/Date: v1 01/18

Information:

- LED backlit
- Touch On/Off
- Heated demister pad

- Vertical/horizontal mounting
- IP44 rated
- A+ Energy Rating