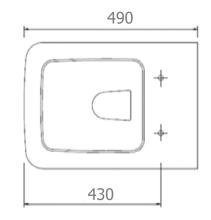

In line with the CE standards for this type of product, there may be a manufacturers tolerance of approximately +/- 2% on the overall dimensions and finish on these products. As per our terms and conditions of guarantee, we cannot be held responsible for the use of dimensions shown for first fix without the actual products on site. All dimensions stated are nominal and are subject to manufacturing tolerances.