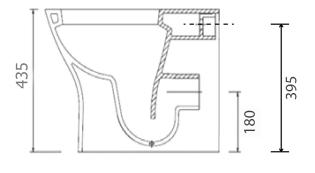

In line with the CE standards for this type of product, there may be a manufacturers tolerance of approximately +/- 2% on the overall dimensions and finish on these products. As per our terms and conditions of guarantee, we cannot be held responsible for the use of dimensions shown for first fix without the actual products on site. All dimensions stated are nominal and are subject to manufacturing tolerances.