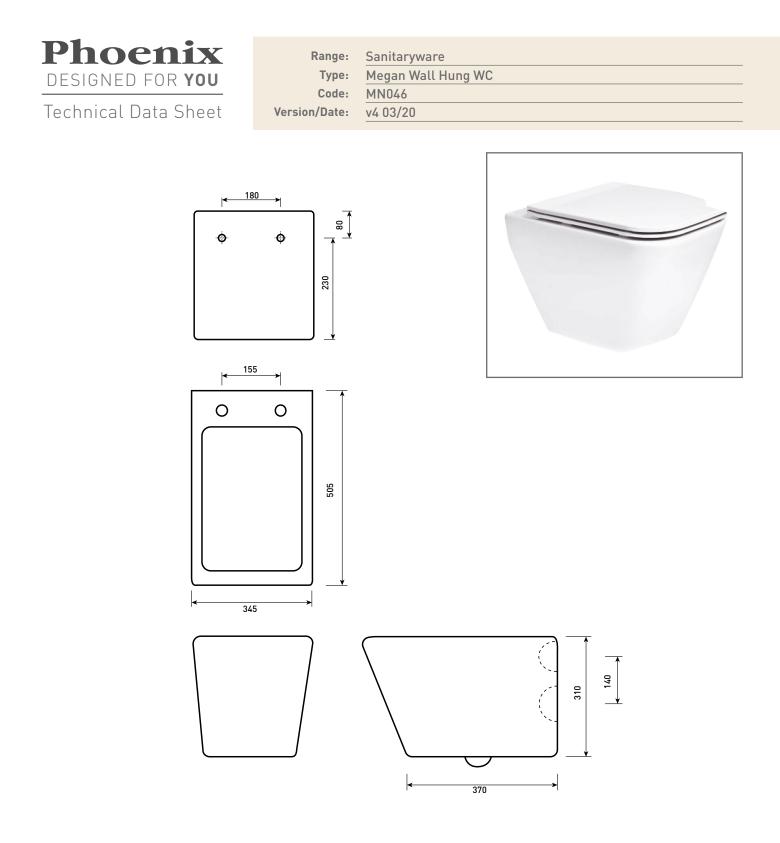

| Information:<br>Includes soft close seat & cover                                                                                                                                                                                                                                                                                                                                                                                                                                                                                                                                                                                                                                                                                                                                                                                                                                                                             | Finishes:   White Ceramic |
|------------------------------------------------------------------------------------------------------------------------------------------------------------------------------------------------------------------------------------------------------------------------------------------------------------------------------------------------------------------------------------------------------------------------------------------------------------------------------------------------------------------------------------------------------------------------------------------------------------------------------------------------------------------------------------------------------------------------------------------------------------------------------------------------------------------------------------------------------------------------------------------------------------------------------|---------------------------|
| <u>Guarantee/Aftercare:</u> During installation extra care must be taken to avoid damaging the fittings. We provide a guarantee against faulty manufacture or materials [excluding serviceable parts], providing they have been installed, cared for and used in accordance with our instructions and good plumbing practice. All products installed in a commercial environment carry a 12 month guarantee. We cannot be held responsible for the use of incorrect dimensions shown for first fix without the actual products on site. In line with the CE standards for this type of product, there may be a manufacturers tolerance of approximately +/- 2% on the overall dimensions and finish on these products. As per our terms and conditions of guarantee, we cannot be held responsible for the use of dimensions shown for first fix without the actual are nominal and are subject to manufacturing tolerances. |                           |

Notes: Drawings may not be to scale. All dimensions in mm unless otherwise stated. Information correct at time of printing but subject to change at any time.