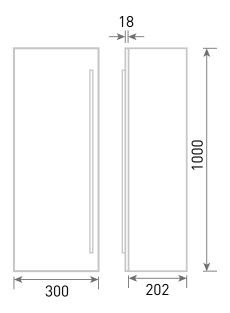

TECHNICAL DATA SHEET

Range: Furniture

Type: I-Zone - Semi Column

**Code:** N010180 - N011280

Version/Date: v2 02/21

Universal Opening 2 Glass Shelves

<u>Guarantee/Aftercare</u>: During installation extra care must be taken to avoid damaging the fittings. We provide a guarantee against faulty manufacture or materials (excluding serviceable parts), providing they have been installed, cared for and used in accordance with our instructions and good plumbing practice.