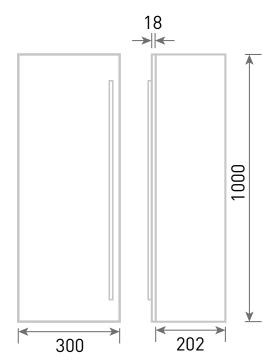

Technical Data Sheet

Range: Furniture

**Type:** Identity - Semi Column **Code:** N020980 N021380 N021180

Version/Date: v1 01/20

<u>Guarantee/Aftercare</u>: During installation extra care must be taken to avoid damaging the fittings. We provide a guarantee against faulty manufacture or materials (excluding serviceable parts), providing they have been installed, cared for and used in accordance with our instructions and good plumbing practice.