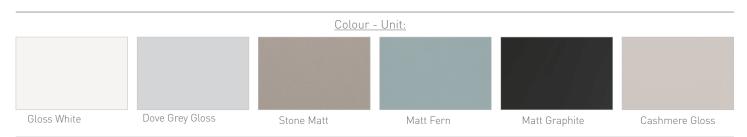

TECHNICAL DATA SHEET

Range: Furniture

Type: Wye - Back to Wall & Cistern

Code: N030183 N030283 N030383 N030483 N030583 N030783

Version/Date: v2 02/21

<u>Guarantee/Aftercare</u>; During installation extra care must be taken to avoid damaging the fittings. We provide a guarantee against faulty manufacture or materials (excluding serviceable parts), providing they have been installed, cared for and used in accordance with our instructions and good plumbing practice.