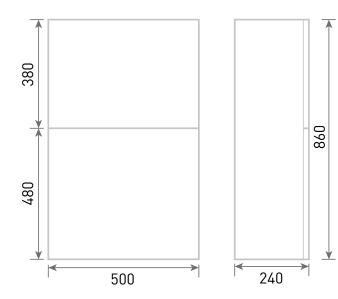

TECHNICAL DATA SHEET

Range: Furniture

Type: Wye - Back to Wall & Cistern

Code: N030183 N030283 N030383 N030483 N030583 N030783

Version/Date: v2 02/21

<u>Guarantee/Aftercare</u>; During installation extra care must be taken to avoid damaging the fittings. We provide a guarantee against faulty manufacture or materials (excluding serviceable parts), providing they have been installed, cared for and used in accordance with our instructions and good plumbing practice.