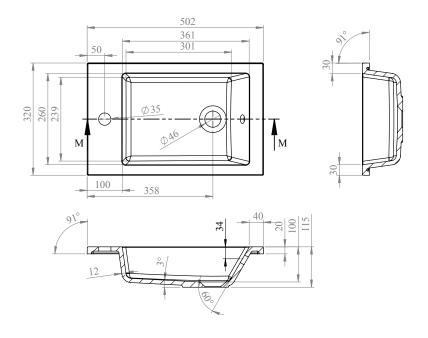

Technical Data Sheet

Range: Furniture

Type: Liri 50 1 Drawer Wall Unit & Basin

Code: N060105TH N060405TH N060505TH N060705TH

Version/Date: v1 02/20

Guarantee/Aftercare: During installation extra care must be taken to avoid damaging the fittings. We provide a guarantee against faulty manufacture or materials (excluding serviceable parts), providing they have been installed, cared for and used in accordance with our instructions and good plumbing practice.