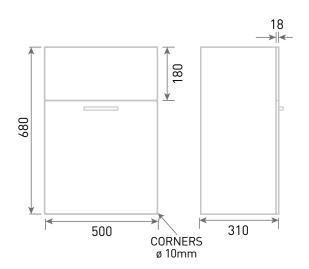

Technical Data Sheet

Range: Furniture

Type: Liri 50 1 Drawer Wall Unit & Basin

Code: N060105TH N060405TH N060505TH N060705TH

Version/Date: v1 02/20

Guarantee/Aftercare: During installation extra care must be taken to avoid damaging the fittings. We provide a guarantee against faulty manufacture or materials (excluding serviceable parts), providing they have been installed, cared for and used in accordance with our instructions and good plumbing practice.