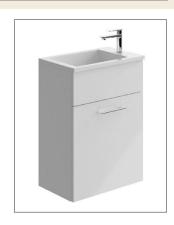

Technical Data Sheet

Range: Furniture

Type: Liri 50 1 Drawer Wall Unit & Basin

Code: N060105TH N060405TH N060505TH N060705TH

Version/Date: v1 02/20

Guarantee/Aftercare: During installation extra care must be taken to avoid damaging the fittings. We provide a guarantee against faulty manufacture or materials (excluding serviceable parts), providing they have been installed, cared for and used in accordance with our instructions and good plumbing practice.

<u>Information:</u> Mineral Cast Basin Unit Colour:

Gloss White Matt Fern

Stone Matt Matt Graphite

Phoenix Whirlpools Ltd. Unit 8, Leeds 27 Industrial Estate, Bruntcliffe Ave. Morley, Leeds LS27 OLL

Tel: (Sales) +44 (0)113 2012260 Fax: +44 (0)113 2012268 Email: sales@phoenix-uk.co.uk Web: www.phoenix-uk.co.uk