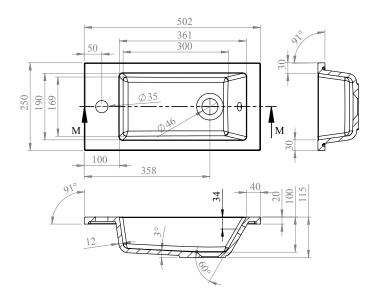

Technical Data Sheet

Range: Furniture

Type: Liri 50 2 Door Wall Unit & Basin

Code: N060145TH N060445TH N060545TH N060745TH

Version/Date: v1 01/20

<u>Information:</u> Mineral Cast Basin

Guarantee/Aftercare: During installation extra care must be taken to avoid damaging the fittings. We provide a guarantee against faulty manufacture or materials (excluding serviceable parts), providing they have been installed, cared for and used in accordance with our instructions and good plumbing practice.