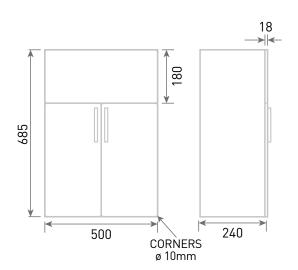

Technical Data Sheet

Range: Furniture

Type: Liri 50 2 Door Wall Unit & Basin

Code: N060145TH N060445TH N060545TH N060745TH

Version/Date: v1 01/20

<u>Information:</u> Mineral Cast Basin

Guarantee/Aftercare: During installation extra care must be taken to avoid damaging the fittings. We provide a guarantee against faulty manufacture or materials (excluding serviceable parts), providing they have been installed, cared for and used in accordance with our instructions and good plumbing practice.