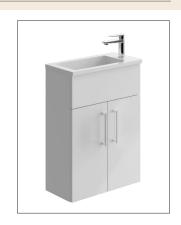

Technical Data Sheet

Range: Furniture

Type: Liri 50 2 Door Wall Unit & Basin

Code: N060145TH N060445TH N060545TH N060745TH

Version/Date: v1 01/20

<u>Information:</u> Mineral Cast Basin

Guarantee/Aftercare: During installation extra care must be taken to avoid damaging the fittings. We provide a guarantee against faulty manufacture or materials (excluding serviceable parts), providing they have been installed, cared for and used in accordance with our instructions and good plumbing practice.