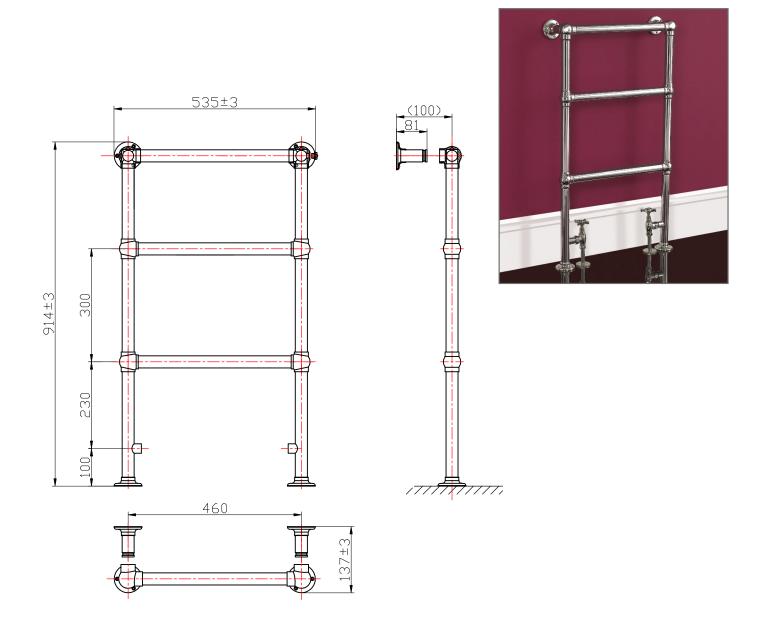

## Information:

| Height | Width | Tapping<br>Centres | Wall to Pipe Centres | Watts | BTU's | Code  |
|--------|-------|--------------------|----------------------|-------|-------|-------|
| 914    | 535   | 385                | 100                  | 166   | 560   | RA096 |