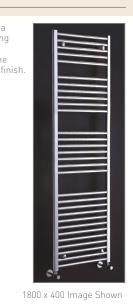

Technical Data Sheet

Range: Radiators

Type: Flavia Straight

Code: RA100 RA101 RA102 RA103

Version/Date: v2 03/17

<u>Guarantee/Aftercare</u>: During installation extra care must be taken to avoid damaging the fittings. We provide a guarantee against faulty manufacture or materials (excluding serviceable parts), providing they have been installed, cared for and used in accordance with our instructions and good plumbing practice. All products installed in a commercial environment carry a 12 month guarantee. We cannot be held responsible for the use of incorrect dimensions shown for first fix without the actual products on site. All dimensions stated are nominal and are subject to manufacturing tolerances.