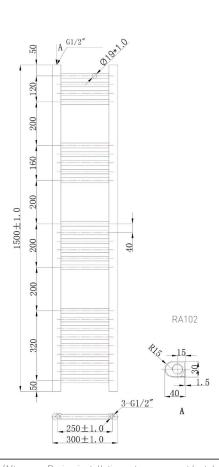

Technical Data Sheet

Range: Radiators

Type: Flavia Straight

Code: RA100 RA101 RA102 RA103

Version/Date: v2 03/17

<u>Guarantee/Aftercare</u>: During installation extra care must be taken to avoid damaging the fittings. We provide a guarantee against faulty manufacture or materials (excluding serviceable parts), providing they have been installed, cared for and used in accordance with our instructions and good plumbing practice. All products installed in a commercial environment carry a 12 month guarantee. We cannot be held responsible for the use of incorrect dimensions shown for first fix without the actual products on site. All dimensions stated are nominal and are subject to manufacturing tolerances.