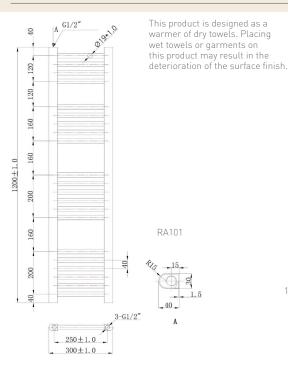

Technical Data Sheet

Range: Radiators

Type: Flavia Straight

Code: RA100 RA101 RA102 RA103

Version/Date: v2 03/17

<u>Guarantee/Aftercare</u>: During installation extra care must be taken to avoid damaging the fittings. We provide a guarantee against faulty manufacture or materials (excluding serviceable parts), providing they have been installed, cared for and used in accordance with our instructions and good plumbing practice. All products installed in a commercial environment carry a 12 month guarantee. We cannot be held responsible for the use of incorrect dimensions shown for first fix without the actual products on site. All dimensions stated are nominal and are subject to manufacturing tolerances.