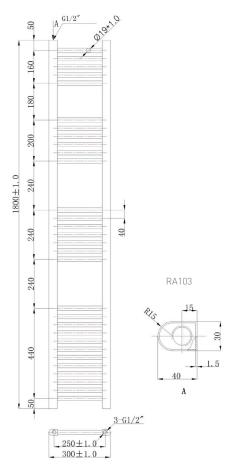

Technical Data Sheet

Range: Radiators

Type: Flavia Straight

Code: RA100 RA101 RA102 RA103

Version/Date: v2 03/17

<u>Guarantee/Aftercare</u>: During installation extra care must be taken to avoid damaging the fittings. We provide a guarantee against faulty manufacture or materials (excluding serviceable parts), providing they have been installed, cared for and used in accordance with our instructions and good plumbing practice. All products installed in a commercial environment carry a 12 month guarantee. We cannot be held responsible for the use of incorrect dimensions shown for first fix without the actual products on site. All dimensions stated are nominal and are subject to manufacturing tolerances.