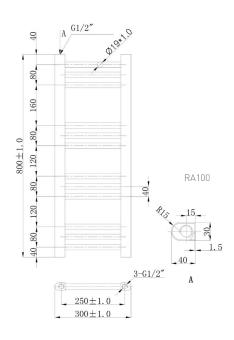

Technical Data Sheet

Range: Radiators

Type: Flavia Straight

Code: RA100 RA101 RA102 RA103

Version/Date: v2 03/17

<u>Guarantee/Aftercare</u>: During installation extra care must be taken to avoid damaging the fittings. We provide a guarantee against faulty manufacture or materials (excluding serviceable parts), providing they have been installed, cared for and used in accordance with our instructions and good plumbing practice. All products installed in a commercial environment carry a 12 month guarantee. We cannot be held responsible for the use of incorrect dimensions shown for first fix without the actual products on site. All dimensions stated are nominal and are subject to manufacturing tolerances.