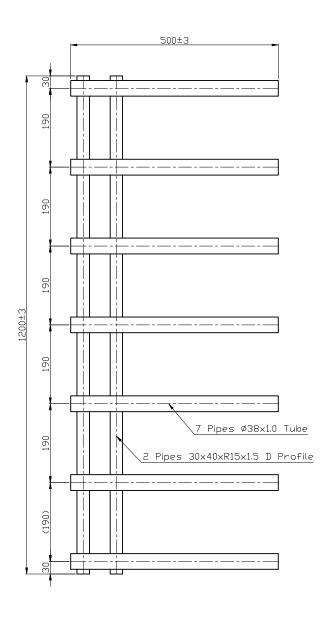

## Information:

| Height | Width | Pipe<br>Centres | Wall to Pipe Centres | Watts | BTU's | Code  |
|--------|-------|-----------------|----------------------|-------|-------|-------|
| 1200   | 500   | 80              | 50-60                | 350   | 1194  | RA125 |