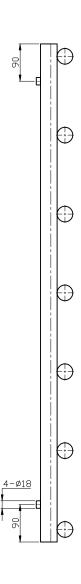

## Information:

| Height | Width | Pipe<br>Centres | Wall to Pipe Centres | Watts | BTU's | Code  |
|--------|-------|-----------------|----------------------|-------|-------|-------|
| 1200   | 500   | 80              | 50-60                | 350   | 1194  | RA125 |