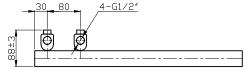

## Information:

| Height | Width | Pipe<br>Centres | Wall to Pipe Centres | Watts | BTU's | Code  |
|--------|-------|-----------------|----------------------|-------|-------|-------|
| 1200   | 500   | 80              | 50-60                | 350   | 1194  | RA125 |