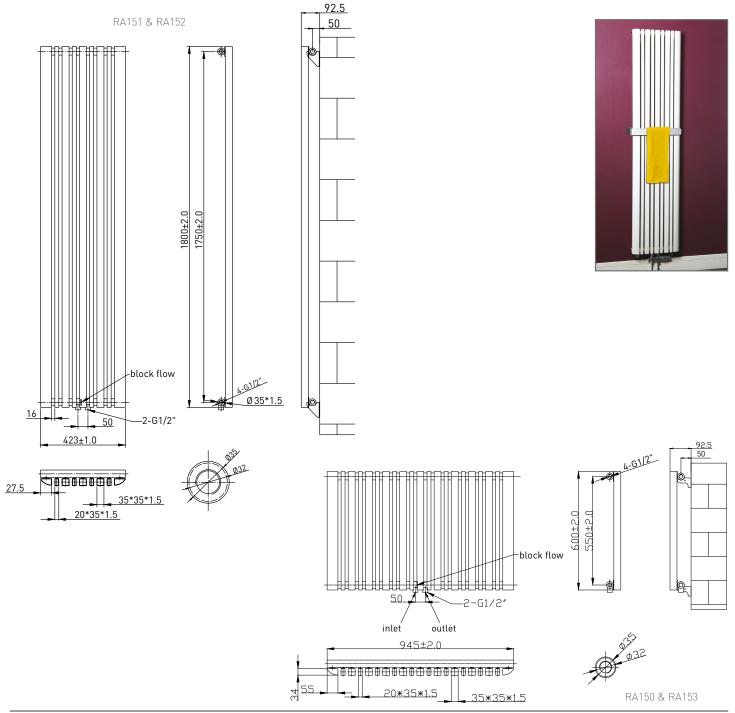

## Information:

| Height | Width | Pipe<br>Centres | Wall to Pipe Centres | Watts | BTU's | Colour   | Code        |
|--------|-------|-----------------|----------------------|-------|-------|----------|-------------|
| 600    | 945   | 50              | 50                   | 1173  | 4002  | Wht/Anth | RA150/RA153 |
| 1800   | 423   | 50              | 50                   | 1333  | 4549  | Wht/Anth | RA151/RA152 |