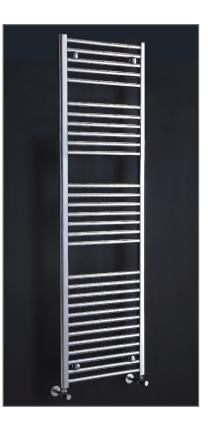

| Phoenix                 | -             | Radiators       |
|-------------------------|---------------|-----------------|
| DESIGNED FOR <b>YOU</b> | Type:         | Flavia Straight |
| DESTORED FOR TOO        | Code:         | RA200           |
| Technical Data Sheet    | Version/Date: | v1 01/16        |

Information

| Height Width Pipe Centres Watts BTU's Code |      |
|--------------------------------------------|------|
|                                            | Code |

Finishes:

Chrome

<u>Guarantee/Aftercare</u>: During installation extra care must be taken to avoid damaging the fittings. We provide a guarantee against faulty manufacture or materials (excluding serviceable parts), providing they have been installed, cared for and used in accordance with our instructions and good plumbing practice. All products installed in a commercial environment carry a 12 month guarantee. We cannot be held responsible for the use of incorrect dimensions shown for first fix without the actual products on site.