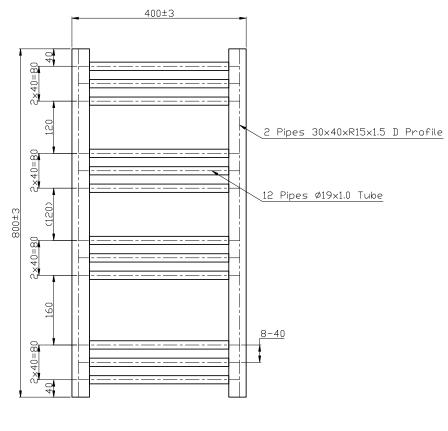

Information

| Height Width Pipe Centres Watts BTU's Code |      |
|--------------------------------------------|------|
|                                            | Code |

Finishes:

Chrome

<u>Guarantee/Aftercare</u>: During installation extra care must be taken to avoid damaging the fittings. We provide a guarantee against faulty manufacture or materials (excluding serviceable parts), providing they have been installed, cared for and used in accordance with our instructions and good plumbing practice. All products installed in a commercial environment carry a 12 month guarantee. We cannot be held responsible for the use of incorrect dimensions shown for first fix without the actual products on site.

Notes: Drawings may not be to scale. All dimensions in mm unless otherwise stated. Information correct at time of printing but subject to change at any time.