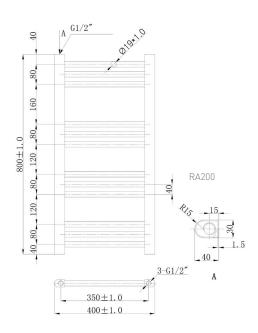

Technical Data Sheet

Range: Radiators

Type: Flavia Straight

Code: RA200 RA201 RA202 RA203

Version/Date: v2 03/17

Guarantee/Aftercare: During installation extra care must be taken to avoid damaging the fittings. We provide a guarantee against faulty manufacture or materials (excluding serviceable parts), providing they have been installed, cared for and used in accordance with our instructions and good plumbing practice. All products installed in a commercial environment carry a 12 month guarantee. We cannot be held responsible for the use of incorrect dimensions shown for first fix without the actual products on site. All dimensions stated are nominal and are subject to manufacturing tolerances.