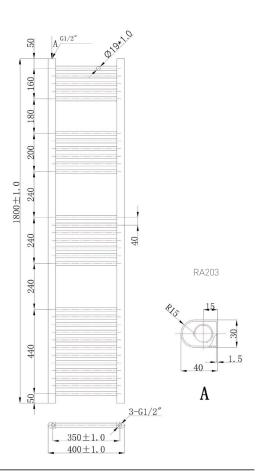

Technical Data Sheet

Range: Radiators

Type: Flavia Straight

Code: RA200 RA201 RA202 RA203

Version/Date: v2 03/17

Guarantee/Aftercare: During installation extra care must be taken to avoid damaging the fittings. We provide a guarantee against faulty manufacture or materials (excluding serviceable parts), providing they have been installed, cared for and used in accordance with our instructions and good plumbing practice. All products installed in a commercial environment carry a 12 month guarantee. We cannot be held responsible for the use of incorrect dimensions shown for first fix without the actual products on site. All dimensions stated are nominal and are subject to manufacturing tolerances.