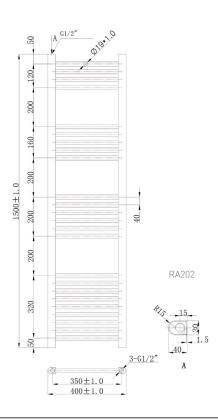

Technical Data Sheet

Range: Radiators

Type: Flavia Straight

Code: RA200 RA201 RA202 RA203

Version/Date: v2 03/17

Guarantee/Aftercare: During installation extra care must be taken to avoid damaging the fittings. We provide a guarantee against faulty manufacture or materials (excluding serviceable parts), providing they have been installed, cared for and used in accordance with our instructions and good plumbing practice. All products installed in a commercial environment carry a 12 month guarantee. We cannot be held responsible for the use of incorrect dimensions shown for first fix without the actual products on site. All dimensions stated are nominal and are subject to manufacturing tolerances.