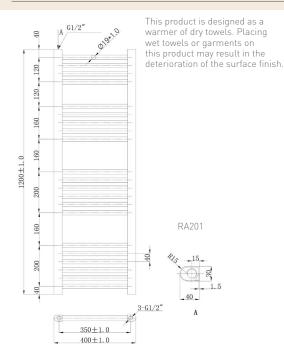

Technical Data Sheet

Range: Radiators

Type: Flavia Straight

Code: RA200 RA201 RA202 RA203

Version/Date: v2 03/17

Guarantee/Aftercare: During installation extra care must be taken to avoid damaging the fittings. We provide a guarantee against faulty manufacture or materials (excluding serviceable parts), providing they have been installed, cared for and used in accordance with our instructions and good plumbing practice. All products installed in a commercial environment carry a 12 month guarantee. We cannot be held responsible for the use of incorrect dimensions shown for first fix without the actual products on site. All dimensions stated are nominal and are subject to manufacturing tolerances.