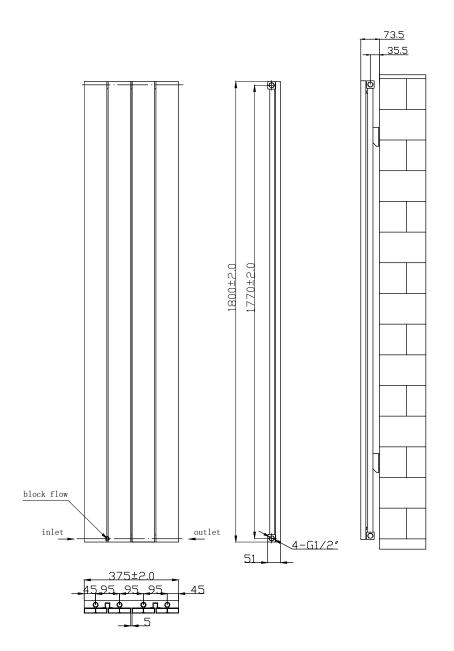

## Information:

| Height Width Tapping Centres Wall to Pipe Centres Watts BTU's Code | 1800   | 375   | 375 | 45                   | 1131  | 3860  | RA220/221/222 |
|--------------------------------------------------------------------|--------|-------|-----|----------------------|-------|-------|---------------|
|                                                                    | Height | Width |     | Wall to Pipe Centres | Watts | BTU's | Code          |