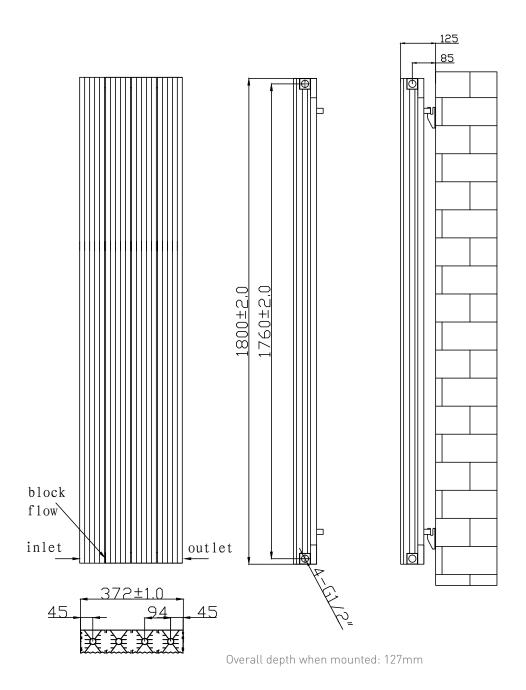

Technical Data Sheet

Range: Radiators

Type: Eon Double

Code: RA225 RA226 RA227

Version/Date: v6 01/19

Information:

| Height | Width | Tapping<br>Centres | Wall to Pipe Centres | Watts | BTU's | Code          |
|--------|-------|--------------------|----------------------|-------|-------|---------------|
| 1800   | 372   | 372                | 75                   | 1681  | 5737  | RA225/226/227 |