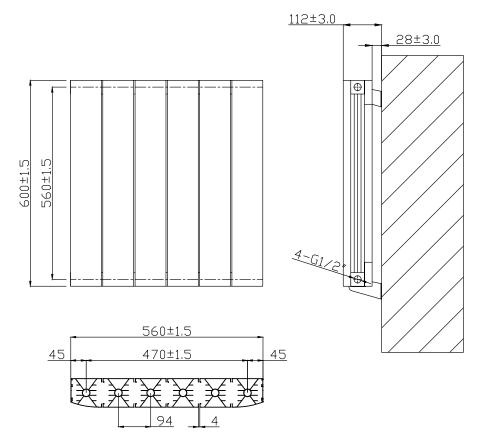

## Information:

| Height | Width | Tapping<br>Centres | Wall to Pipe Centres | Watts | BTU's | Code        |
|--------|-------|--------------------|----------------------|-------|-------|-------------|
| 600    | 560   | 560                | 75                   | 841   | 2868  | RA230/RA234 |