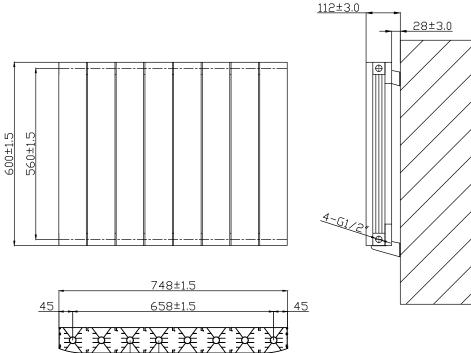

Finishes:

White

Anthracite

| Info | nm | nati | ior | ۱· |
|------|----|------|-----|----|

| 600          | 748   | 748                | 75                   | 1121  | 3824  | RA231/RA235 |
|--------------|-------|--------------------|----------------------|-------|-------|-------------|
| Height       | Width | Tapping<br>Centres | Wall to Pipe Centres | Watts | BTU's | Code        |
| Information: |       |                    |                      |       |       |             |

Notes: Drawings may not be to scale. All dimensions in mm unless otherwise stated. Information correct at time of printing but subject to change at any time.