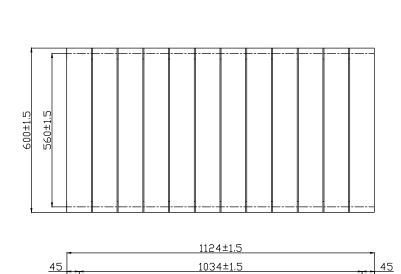

Technical Data Sheet

Range: Radiators

Type: Urban

Code: RA233 RA237

Version/Date: v3 01/19

600 x 1124 Image Shown

94

112±3.0

## Information:

| Height | Width | Tapping<br>Centres | Wall to Pipe Centres | Watts | BTU's | Code        |
|--------|-------|--------------------|----------------------|-------|-------|-------------|
| 600    | 1124  | 1124               | 75                   | 1681  | 5736  | RA233/RA237 |