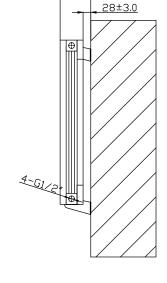

Technical Data Sheet

Range: Radiators

Type: Urban

Code: RA233 RA237

Version/Date: v3 01/19

600 x 1124 Image Shown

94

112±3.0

## Information:

| Height | Width | Tapping<br>Centres | Wall to Pipe Centres | Watts | BTU's | Code        |
|--------|-------|--------------------|----------------------|-------|-------|-------------|
| 600    | 1124  | 1124               | 75                   | 1681  | 5736  | RA233/RA237 |