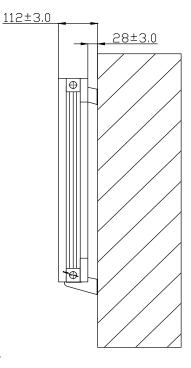

## Information.

| Height | Width | Tapping<br>Centres | Wall to Pipe Centres | Watts | BTU's | Code        |
|--------|-------|--------------------|----------------------|-------|-------|-------------|
| 600    | 560   | 560                | 75                   | 827   | 2821  | RA240/RA244 |