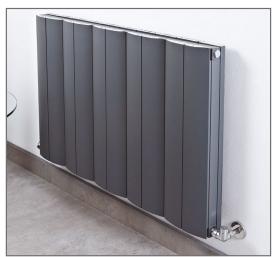

| Phoenix                 | Туре:         | Radiators<br>Space |  |
|-------------------------|---------------|--------------------|--|
| DESIGNED FOR <b>YOU</b> |               | RA240 RA244        |  |
| Technical Data Sheet    | Version/Date: | v3 01/19           |  |



600 x 748 Image Shown

Finishes:

White

Anthracite







## Information.

| Height | Width | Tapping<br>Centres | Wall to Pipe Centres | Watts | BTU's | Code        |
|--------|-------|--------------------|----------------------|-------|-------|-------------|
| 600    | 560   | 560                | 75                   | 827   | 2821  | RA240/RA244 |

This product is designed as a warmer of dry towels. Placing wet towels or garments on this product may result in the deterioration of the surface finish.

<u>Guarantee/Aftercare</u>: During installation extra care must be taken to avoid damaging the fittings. We provide a guarantee against faulty manufacture or materials (excluding serviceable parts), providing they have been installed, cared for and used in accordance with our instructio