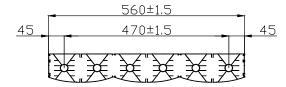

## Information.

| Height | Width | Tapping<br>Centres | Wall to Pipe Centres | Watts | BTU's | Code        |
|--------|-------|--------------------|----------------------|-------|-------|-------------|
| 600    | 560   | 560                | 75                   | 827   | 2821  | RA240/RA244 |