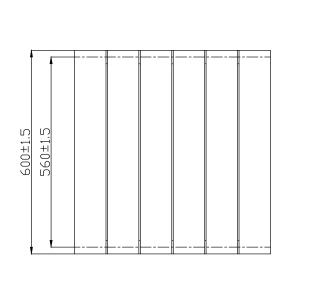

## Information.

| Height | Width | Tapping<br>Centres | Wall to Pipe Centres | Watts | BTU's | Code        |
|--------|-------|--------------------|----------------------|-------|-------|-------------|
| 600    | 560   | 560                | 75                   | 827   | 2821  | RA240/RA244 |