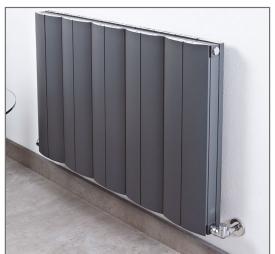

| Phoenix                 | Range:        | Radiators            |
|-------------------------|---------------|----------------------|
| DESIGNED FOR <b>YOU</b> |               | Space<br>RA241 RA245 |
| Technical Data Sheet    | Version/Date: |                      |



600 x 748 Image Shown

Finishes:

White

Anthracite







## Information.

| 600    | 748   | 748                | 75                   | 1113  | 3796  | RA241/RA245 |
|--------|-------|--------------------|----------------------|-------|-------|-------------|
| Height | Width | Tapping<br>Centres | Wall to Pipe Centres | Watts | BTU's | Code        |

This product is designed as a warmer of dry towels. Placing wet towels or garments on this product may result in the deterioration of the surface finish.

Guarantee/Aftercare: During installation extra care must be taken to avoid damaging the fittings. We provide a guarantee against faulty manufacture or materials (excluding serviceable parts), providing they have been installed, cared for and used in accordance with our instructions and