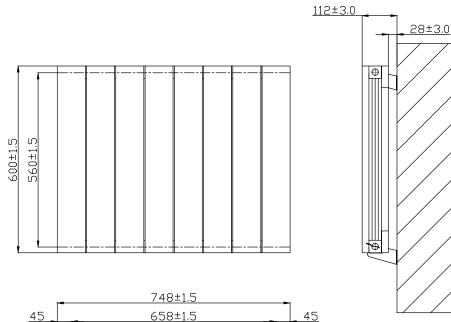

## Information.

| 600    | 748   | 748                | 75                   | 1113  | 3796  | RA241/RA245 |
|--------|-------|--------------------|----------------------|-------|-------|-------------|
| Height | Width | Tapping<br>Centres | Wall to Pipe Centres | Watts | BTU's | Code        |

Notes: Drawings may not be to scale. All dimensions in mm unless otherwise stated. Information correct at time of printing but subject to change at any time.