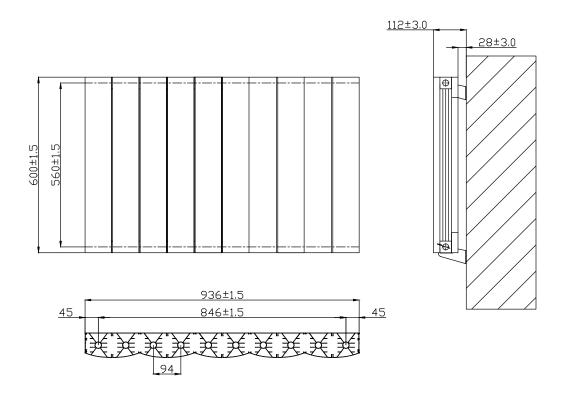

## Information:

| Height Width Centres Wall to Pipe Centres Watts BTU's |         | Watts | wall to Pipe Centres |         | wiath  | Height |  |
|-------------------------------------------------------|---------|-------|----------------------|---------|--------|--------|--|
| Tanning                                               | Tapping |       | W II . D: 0 .        | Tapping | MC 111 |        |  |