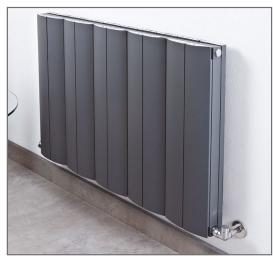

Technical Data Sheet

Range: Radiators

Type: Space

Code: RA242 RA246

Version/Date: v3 01/19

600 x 748 Image Shown