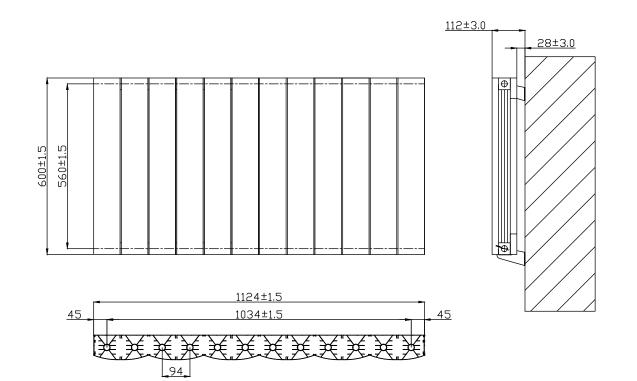

## Information:

| Height | Width | Tapping<br>Centres | Wall to Pipe Centres | Watts | BTU's | Code        |
|--------|-------|--------------------|----------------------|-------|-------|-------------|
| 600    | 1124  | 1124               | 75                   | 1666  | 5685  | RA243/RA247 |
|        |       |                    |                      |       |       |             |

Notes: Drawings may not be to scale. All dimensions in mm unless otherwise stated. Information correct at time of printing but subject to change at any time.