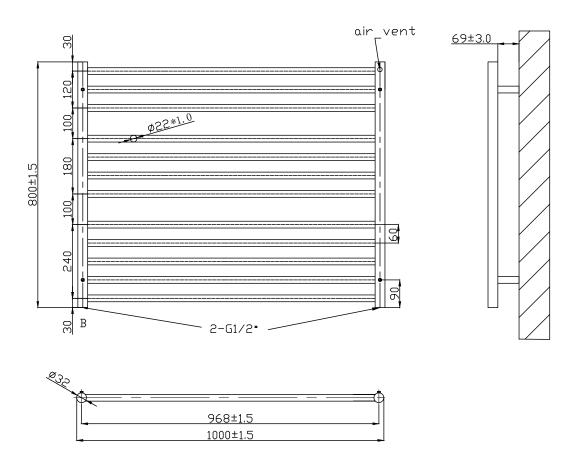

## Information:

| Hei | ght | Width | Pipe<br>Centres | Wall to Pipe Centres | Watts | BTU's | Code  |
|-----|-----|-------|-----------------|----------------------|-------|-------|-------|
| 80  | 00  | 1000  | 968             | 87                   | 503   | 1715  | RA321 |