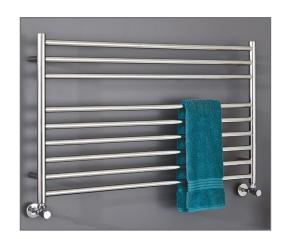

Technical Data Sheet

Range: Radiators

Type: Zonta

Code: RA321
Version/Date: v1 04/16

800 x 1200 Model shown

This product is designed as a warmer of dry towels. Placing wet towels or garments on this product may result in the deterioration of the surface finish.

Guarantee/Aftercare: During installation extra care must be taken to avoid damaging the fittings. We provide a guarantee against faulty manufacture or materials (excluding serviceable parts), providing they have been installed, cared for and used in accordance with our instructions and good plumbing practice. All products installed in a commercial environment carry a 12 month guarantee. We cannot be held responsible for the use of incorrect dimensions shown for first fix without the actual products on site.

## Finishes:

Stainless Steel

Phoenix Whirlpools Ltd. Unit 8, Leeds 27 Industrial Estate, Bruntcliffe Avenue, Morley, Leeds LS27 OLL Tel: (Sales) +44 (0)113 2012260 Fax: +44 (0)113 2012268 Email: sales@phoenix-uk.co.uk Web: www.phoenix-uk.co.uk