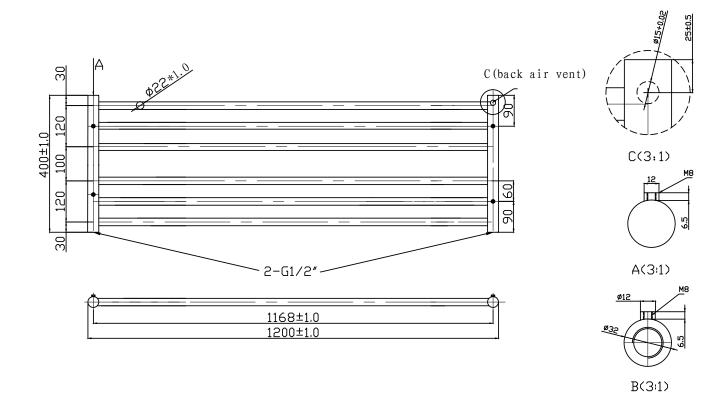

## Information:

| Height | Width | Pipe<br>Centres | Wall to Pipe Centres | Watts | BTU's | Code  |
|--------|-------|-----------------|----------------------|-------|-------|-------|
| 400    | 1200  | 1168            | 87                   | 295   | 1007  | RA322 |