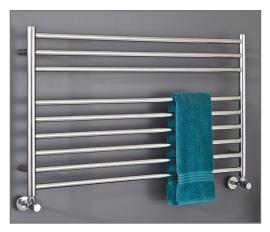

Range: Radiators
Type: Zonta

Code: RA322

Version/Date: v1 04/16

800 x 1200 Model shown

## Information:

| Height | Width | Pipe<br>Centres | Wall to Pipe Centres | Watts | BTU's | Code  |
|--------|-------|-----------------|----------------------|-------|-------|-------|
| 400    | 1200  | 1168            | 87                   | 295   | 1007  | RA322 |