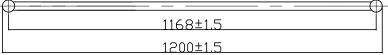

## Finishes:

Information:

| Height | Width | Pipe<br>Centres | Wall to Pipe Centres | Watts | BTU's | Code |
|--------|-------|-----------------|----------------------|-------|-------|------|

This product is designed as a warmer of dry towels. Placing wet towels or garments on this product may result in the deterioration of the surface finish.