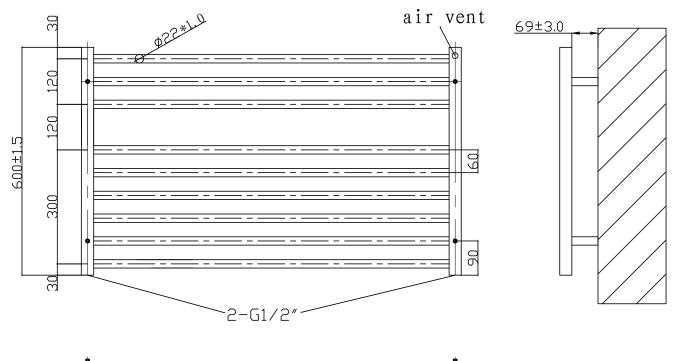

## Finishes:

Information:

| Height | Width | Pipe<br>Centres | Wall to Pipe Centres | Watts | BTU's | Code |
|--------|-------|-----------------|----------------------|-------|-------|------|

This product is designed as a warmer of dry towels. Placing wet towels or garments on this product may result in the deterioration of the surface finish.