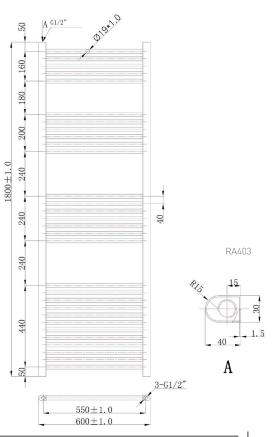

Technical Data Sheet

Range: Radiators

Type: Flavia Straight

Code: RA400 RA401 RA402 RA403

Version/Date: v2 03/17

1800 x 400 Image Shown

This product is designed as a warmer of dry towels. Placing wet towels or garments on this product may result in the deterioration of the surface finish.