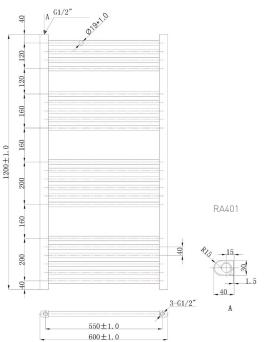

Technical Data Sheet

Range: Radiators

Type: Flavia Straight

Code: RA400 RA401 RA402 RA403

Version/Date: v2 03/17

1800 x 400 Image Shown

This product is designed as a warmer of dry towels. Placing wet towels or garments on this product may result in the deterioration of the surface finish.