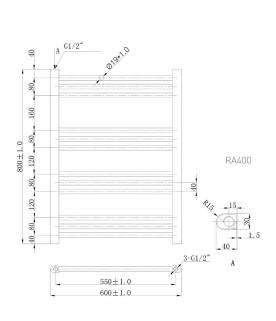

Technical Data Sheet

Range: Radiators

Type: Flavia Straight

Code: RA400 RA401 RA402 RA403

Version/Date: v2 03/17

1800 x 400 Image Shown

This product is designed as a warmer of dry towels. Placing wet towels or garments on this product may result in the deterioration of the surface finish.