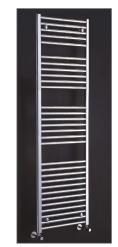

Technical Data Sheet

Range: Radiators

Type: Flavia Straight

Code: RA400 RA401 RA402 RA403

Version/Date: v2 03/17

1800 x 400 Image Shown

This product is designed as a warmer of dry towels. Placing wet towels or garments on this product may result in the deterioration of the surface finish.