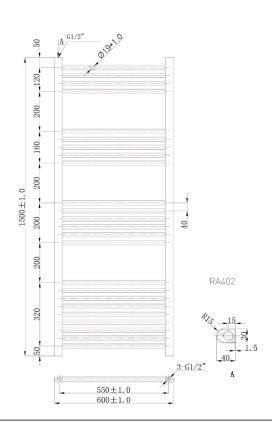

Technical Data Sheet

Range: Radiators

Type: Flavia Straight

Code: RA400 RA401 RA402 RA403

Version/Date: v2 03/17

1800 x 400 Image Shown

This product is designed as a warmer of dry towels. Placing wet towels or garments on this product may result in the deterioration of the surface finish.