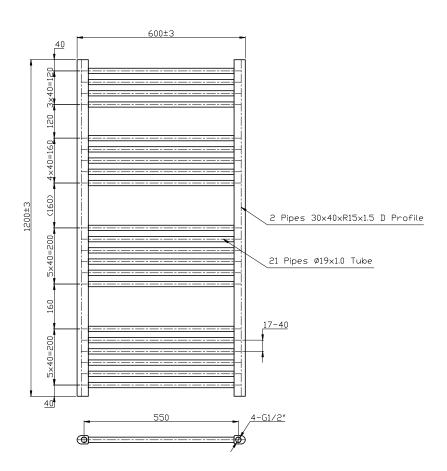

## Information:

| Height | Width | Pipe<br>Centres | Wall to Pipe Centres | Watts | BTU's | Code  |
|--------|-------|-----------------|----------------------|-------|-------|-------|
| 1200   | 600   | 550             | 75                   | 765   | 2610  | RA401 |