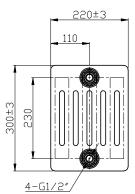

## Information:

| Height | Width | Tapping<br>Centres | Wall to Pipe Centres | Watts | BTU's | Code  |
|--------|-------|--------------------|----------------------|-------|-------|-------|
| 300    | 1010  | 1010               | 119                  | 2013  | 6869  | RA420 |