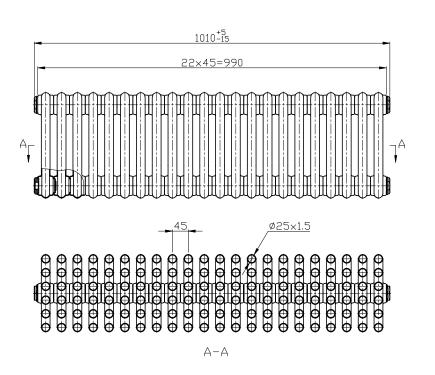

## Information:

| Height | Width | Tapping<br>Centres | Wall to Pipe Centres | Watts | BTU's | Code  |
|--------|-------|--------------------|----------------------|-------|-------|-------|
| 300    | 1010  | 1010               | 119                  | 2013  | 6869  | RA420 |