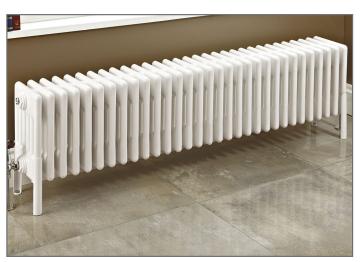

Technical Data Sheet

Range: Radiators

Nicole 6 Column Type:

Code: **RA421** 

Version/Date: v2 01/19

300 x 1415 Image Shown