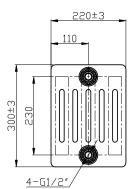

## Information:

| Height | Width | Tapping<br>Centres | Wall to Pipe Centres | Watts | BTU's | Code  |
|--------|-------|--------------------|----------------------|-------|-------|-------|
| 300    | 1190  | 1190               | 119                  | 2379  | 8117  | RA421 |