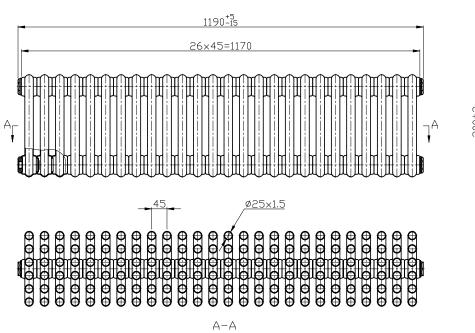

## Information:

| Height | Width | Tapping<br>Centres | Wall to Pipe Centres | Watts | BTU's | Code  |
|--------|-------|--------------------|----------------------|-------|-------|-------|
| 300    | 1190  | 1190               | 119                  | 2379  | 8117  | RA421 |