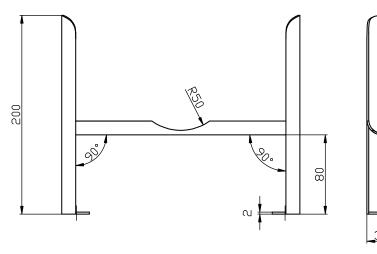

Technical Data Sheet

Range: Radiators

Type: Nicole 6 Column Leg Set

Code: RA42LS

Version/Date: v1 01/16

Information:

Finishes:

White