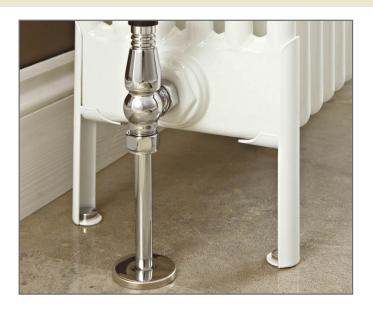

Technical Data Sheet

Range: Radiators

Type: Nicole 6 Column Leg Set

Code: RA42LS

Version/Date: v1 01/16

Information:

Finishes:

White