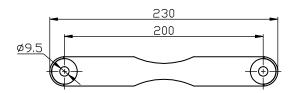

Technical Data Sheet

Range: Radiators

Type: Nicole 6 Column Leg Set

Code: RA42LS

Version/Date: v1 01/16

Information:

Finishes:

White